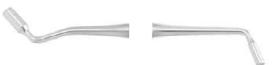

#### **Sinus Lift Curette (Nordent)**

Nordent Sinus Lift instruments are designed to give practitioners improved access to the internal aspects of the sinus. Sinus Lift Curettes have spoons with smooth non-cutting edges and are available in various shank configurations and spoon widths to detach the delicate sinus membrane from lateral walls. Bone Condensers have fine serrations and diameters to compact bone graft material.

L'urettes

Sinus Lift Curette #911 Mirror image ends with spoon shaped tips that are 2.7mm wide.

CECS911

36-11263.....\$**51.00** 

Sinus Lift Curette #912 Both tips have a terminal shank that is 21mm long and a 25° angle with different size spoons. One spoon is 2.6mm wide and one is 3.5mm wide.

CECS912

36-11264 .....**\$51.00** 

Sinus Lift Curette #913 Both spoons are 3.7mm wide.

CECS913

36-11262 .....**\$51.00** 

Sinus Lift Curette #914 Spoons are set on opposing terminal shanks that are 20mm in length. Both spoons are 3.7mm wide.

O CECS914

36-11261 .....**\$51.00** 

Sinus Lift Curette #915 Both spoons are 6.5mm wide

© CECS915

36-11260 .....**\$51.00** 

Sinus Lift Curette #917 Combines a flat 6.5mm wide rounded tip paddle set at a 85° angle and a elliptical 3.7mm wide paddle that has a pointed tip.

CECS917

36-11259 .....**\$51.00** 

Bone Condenser

Bone Condenser #918 Combines a 3mm and 4mm condenser diameter into one instrument. Both have a 13mm reach.

CECS918

36-11258 .....**\$51.00** 

Bone Condenser #919 Both tips have a 14mm reach and a 4.7mm diameter condenser that has fine serrations.

CECS919

36-11257 .....**\$51.00** 