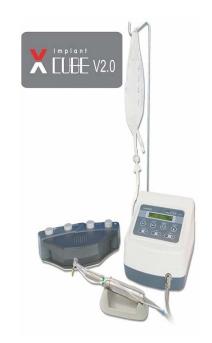

## Implantology

X-CUBE Brushless Surgical Implant System (Ram)

Powerful, user-friendly surgical motor system used for general oral surgery, implantology as well as for all kinds of micro surgery procedures.

This **implant kit** is the best value in the industry and comes with everything needed to get started tomorrow.

#### X-Cube Implant Set V2.0 with 32:1

| Handpiece Push Button Type, Max   |          |         |
|-----------------------------------|----------|---------|
| torque: 65Ncm                     | 36-11298 | 1954.00 |
| Irrigation Tube, 10/Pkg           | 36-11296 | 74.95   |
| E-Type Handpiece                  | 36-11297 | 329.95  |
| X-Cube Implant Set V2.0 with 20:  | :1       |         |
| Handpiece Lever Type, Max torque: |          |         |
| 55Ncm                             | 36-11299 | 1954.00 |
| X-Cube Implant Set V2.0 with 20:  | :1       |         |
| Handpiece Push Button Type, Max   |          |         |
| torque: 55Ncm                     | 36-11300 | 1954.00 |
| X-Cube Implant Set V2.0 with 32:  | :1       |         |
| Handpiece Lever Type, Max torque: |          |         |
| 65Ncm                             | 36-11301 | 1954.00 |