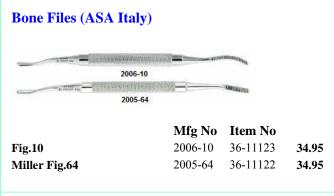

#### **Bone Curettes (ASA Italy)**

| Hemingway Fig.1     | 2000-1 36-11114  | 13.95 |
|---------------------|------------------|-------|
| Hemingway Fig.2     | 2000-2 36-11117  | 13.95 |
| Hemingway Fig.3     | 2000-3 36-11116  | 13.95 |
| Hemingway Fig.4     | 2000-4 36-11118  | 13.95 |
| Lukas Fig.85        | 2001-85 36-11119 | 13.95 |
| Lucas Fig.86        | 2001-86 36-11120 | 13.95 |
| Lucas Fig.87        | 2001-87 36-11121 | 13.95 |
| Lucas Fig.88        | 2001-88 36-11113 | 13.95 |
| <b>Bone Curette</b> | 2014-3 36-11115  | 4.95  |
|                     |                  |       |