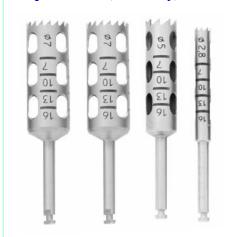

# Trephine Burs (ASA Italy)

| 3mm  | 40-11317 | 84.95 |
|------|----------|-------|
| 5mm  | 40-11318 | 84.95 |
| 7mm  | 40-11319 | 84.95 |
| 10mm | 40-11320 | 84.95 |