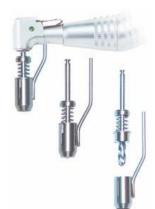

74.95 **3.5 mm** Graft Syringe; holds approx. 1.6 cc 36-11128



#### **Sterile Disposable Biopsy Punches with Plungers (Miltex)**



|                               | MIIg No      | item No  |       |
|-------------------------------|--------------|----------|-------|
| Size 1.0 mm w/plunger, 25/Box | 33-31aa-P/25 | 36-11288 | 85.95 |
| Size 1.5 mm w/plunger, 25/Box | 33-31a-P/25  | 36-11287 | 85.95 |
| Size 2.0 mm w/plunger, 25/Box | 33-31-P/2    | 36-11286 | 85.95 |
| Size 3.0 mm w/plunger, 25/Box | 33-32-P/2    | 36-11285 | 85.95 |
| Size 4.0 mm w/plunger, 25/Box | 33-34-P/2    | 36-11284 | 85.95 |

#### Implant Burs

#### **Autoclavable Bone Drill Block (Osseo Scientific)**



Green Color 36-11111 **28.95** Blue Color 36-11112 **28.95** 

#### **Tip Bone Grafter (Osseo Scientific)**



Collects all the bone chips into a removable cup that would otherwise have been wasted during the drilling procedure. After drilling you simply empty the cup and autogenous bone is ready for immediate use 1/Pkg

Osseo-Tip Bone Grafter 36-11291 90.99

#### **Low-Temp Osseo Bone Drill (Osseo Scientific)**



| D 13.0              | 2        |       |
|---------------------|----------|-------|
| A                   |          |       |
| D 2.0 mm L 8.5 mm   | 36-11207 | 79.95 |
| D 2.75 mm L 13.0 mm | 36-11206 | 79.95 |
| D 2.75 mm L 15.0 mm | 36-11205 | 79.95 |
| D 3.0 mm L 8.5 mm   | 36-11204 | 79.95 |
| D 3.0 mm L 10.0 mm  | 36-11203 | 79.95 |
| D 3.0 mm L 11.5 mm  | 36-11202 | 79.95 |
| D 3.0 mm L 13.0 mm  | 36-11201 | 79.95 |
| D 3.0 mm L 15.0 mm  | 36-11200 | 79.95 |
| D 3.15 mm L 8.5