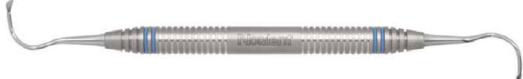

# Micro-Serrated Periotomes (PDT) Micro-Serrated Periotomes SEPA RES Periotome - SDEP-A RES (Posterior) Links any other periotome! This patient pending, micro-serrated instrument will assist in making your extractions: SERVER SE

Mfg No Item No

 Periotome - SDEP-A (Anterior)
 R256
 40-12979
 58.95

 Periotome - SDEP-P (Posterior)
 R258
 40-12980
 58.95