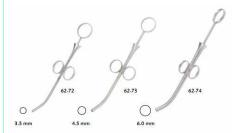

#### **Bone Graft syringes (Miltex)**

6.0 mm Graft Syringe; holds approx. 2.8 cc 36-11129 164.95 **4.5 mm** Graft Syringe; holds approx. 2.1 cc 36-11127 174.95 174.95 **3.5 mm** Graft Syringe; holds approx. 1.6 cc 36-11128