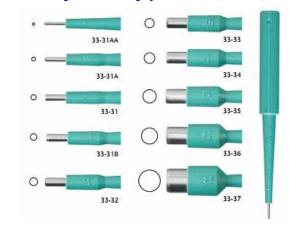

#### Sterile Disposable Biopsy Punches (Miltex)

Seamless, stainless steel, razor-sharp cutting edge Ribbed handle provides better comfort and control Sterile, 5-year shelf life Individually packaged in color-coded blister packs

Convenience of disposables, single-use Sizes clearly marked on handle of each punch

|                                                                           | Mfg No  | Item No  |       |
|---------------------------------------------------------------------------|---------|----------|-------|
| <b>Size 1.0 mm</b> , 50/Box                                               | 33-31AA | 36-11282 | 98.95 |
| <b>Size 1.5 mm</b> , 50/Box                                               | 33-31A  | 36-11281 | 98.95 |
| <b>Size 2.0 mm</b> , 50/Box                                               | 33-31   | 36-11280 | 98.95 |
| <b>Size 2.5 mm</b> , 50/Box                                               | 33-31B  | 36-11279 | 98.95 |
| <b>Size 3.0 mm</b> , 50/Box                                               | 33-32   | 36-11278 | 98.95 |
| <b>Size 3.5 mm</b> , 50/Box                                               | 33-33   | 36-11277 | 98.95 |
| <b>Size 4.0 mm</b> , 50/Box                                               | 33-34   | 36-11276 | 98.95 |
| <b>Size 5.0 mm</b> , 50/Box                                               | 33-35   | 36-11275 | 98.95 |
| <b>Size 6.0 mm</b> , 50/Box                                               | 33-36   | 36-11274 | 98.95 |
| <b>Size 8.0 mm</b> , 50/Box                                               | 33-37   | 36-11273 | 98.95 |
| <b>assorted sizes</b> , 10 each of 2.0 mm, 3.0 mm, 4.0 mm, 5.0 mm, 6.0 mm | 33-38   | 36-11283 | 98.95 |