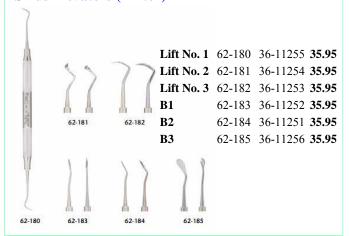

|            | 62-190 62-192 | 02-193 | 02-190   | 62-197 |
|------------|---------------|--------|----------|--------|
|            |               | Mfg No | Item No  |        |
| Lift       | No. 1         | 62-190 | 36-11270 | 35.95  |
| Lift       | No. 2         | 62-191 | 36-11269 | 35.95  |
| Lift       | No. B1        | 62-192 | 36-11268 | 35.95  |
| #1         |               | 62-193 | 36-11267 | 35.95  |
| # <b>4</b> |               | 62-194 | 36-11266 | 35.95  |
| #5         |               | 62-195 | 36-11265 | 35.95  |
| Mil        | ls #2         | 62-196 | 36-11271 | 35.95  |
| Mil        | ls #1         | 62-197 | 36-11272 | 35.95  |
|            |               |        |          |        |