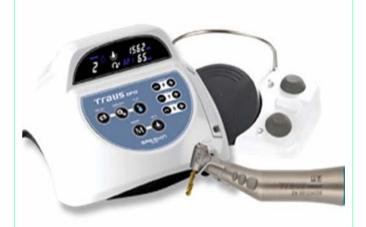

# Traus Implant Brushless Surgical motor (Saeshin)

#### HIGH PERFORMANCE BRUCHLESS SURGICAL MOTOR 110V with Fiper Optic handpiece

10 Programs memory function Automatic overload protection function Actual RPM and Torque is indicated when motor is running which makes user verity proper working condition during operation

Maximum Pump: Max. 75mlL/min LED: 25,000 LUX

Ergonomic Foot Controller

 Full Set with Non-Optics

 -20:1 PB Angle handpiece 

 110V

 36-17121

 3,495.95

 Full Set with Optics

 20:1 PB Angle handpiece 

 110V

 36-17122

 3,795.95