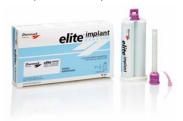

#### Elite® implant (Zhermack)

Sterile A-Silicone for implantology. For all implant techniques especially immediate-loading. Ideal for impressions of edentulous dental arches with implants only

Sterility ensures a reduction in post-operative complications of infectious origin

A simple X-ray allows the identification of any fragments of residual material

Light Body Wash Material Green Color, 1x 50 ml cartridge / 1x Mixing tip / 1x Intra-oral tip / 1x bag

Medium Body Blue Color, 1x 50 ml cartridge / 1x Mixing tip / 1x Intra-oral tip / 1x bag

Heavy Body, Light Blue Color, 1x 50 ml cartridge / 1x Mixing tip / 1x Intra-oral tip / 1x bag

36-11153

26.95

36-11154

26.95