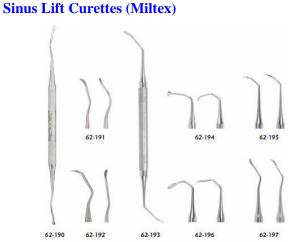

|            | 62-190 62-192 | 02-193 | 02-190   | 62-197 |
|------------|---------------|--------|----------|--------|
|            |               | Mfg No | Item No  |        |
| Lift       | No. 1         | 62-190 | 36-11270 | 35.95  |
| Lift       | No. 2         | 62-191 | 36-11269 | 35.95  |
| Lift       | No. B1        | 62-192 | 36-11268 | 35.95  |
| #1         |               | 62-193 | 36-11267 | 35.95  |
| # <b>4</b> |               | 62-194 | 36-11266 | 35.95  |
| #5         |               | 62-195 | 36-11265 | 35.95  |
| Mil        | ls #2         | 62-196 | 36-11271 | 35.95  |
| Mil        | ls #1         | 62-197 | 36-11272 | 35.95  |
|            |               |        |          |        |