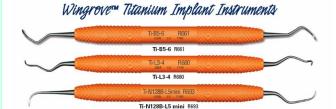

#### Wingrove<sup>TM</sup> Titanium Implant Instruments (PDT)

|                  | Mfg No | Item No  |       |
|------------------|--------|----------|-------|
| Ti-B5-6          | R661   | 36-11295 | 32.95 |
| Ti-L3-4          | R680   | 36-11294 | 32.95 |
| Ti-N128B-L5 Mini | R693   | 36-11293 | 32.95 |