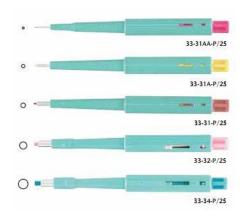

#### **Sterile Disposable Biopsy Punches with Plungers (Miltex)**

|                               | MIIg No      | item No  |       |
|-------------------------------|--------------|----------|-------|
| Size 1.0 mm w/plunger, 25/Box | 33-31aa-P/25 | 36-11288 | 85.95 |
| Size 1.5 mm w/plunger, 25/Box | 33-31a-P/25  | 36-11287 | 85.95 |
| Size 2.0 mm w/plunger, 25/Box | 33-31-P/2    | 36-11286 | 85.95 |
| Size 3.0 mm w/plunger, 25/Box | 33-32-P/2    | 36-11285 | 85.95 |
| Size 4.0 mm w/plunger, 25/Box | 33-34-P/2    | 36-11284 | 85.95 |