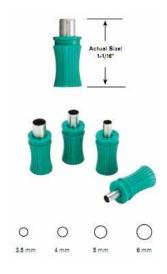

#### **Short Handled Biopsy Punches (Miltex)**

Same razor-sharp blade as the original Miltex® biopsy punches Shortened handle to allow access in hard to reach posterior areas Length of the instrument is a mere 1-1/16 inch Sterile, individually wrapped packets for easy us

| <b>Size 3.5 mm,</b> 50/Box  | 36-11249 | 97.95 |
|-----------------------------|----------|-------|
| <b>Size 4.0 mm</b> , 50/Box | 36-11248 | 97.95 |
| <b>Size 5.0 mm</b> , 50/Box | 36-11247 | 97.95 |
| <b>Size 6.0 mm</b> . 50/Box | 36-11250 | 97.95 |