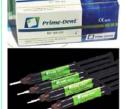

#### **Luting Cement DC (Prime Dental)**

Auto-mix system, dual cure, filled multipurpose permanent cement, for use in final cementations of implant prosthesis, crown and bridges, inlays, onlays, veneers, cementation of post & pins and periodontal splinting.

| <b>Blue Contains:</b> 1 x 10g syringe,        |          |       |
|-----------------------------------------------|----------|-------|
| 5 mixing tips, 5 intra oral tips and IFU      | 21-11179 | 28.30 |
| <b>A4 Contains:</b> 1 x 10g syringe, 5 mixing |          |       |
| tips, 5 intra oral tips and IFU               | 21-11180 | 28.30 |
| <b>A2 Contains:</b> 1 x 10g syringe, 5 mixing |          |       |
| tips, 5 intra oral tips and IFU               | 21-11181 | 28.30 |
| White/Opaque Contains:                        |          |       |
| 1 x 10g syringe, 5 mixing tips, 5 intra oral  |          |       |
| tips and IFU                                  | 21-11182 | 28.30 |
|                                               |          |       |