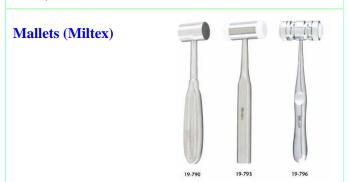

Mfg No Item No GERZOG Mallet, 7-1/2" (19.7 cm), Head 8 oz. (227g) lead filled with stainless jacket 19-790 36-11211 **119.95** Miltex Mallet, 7-1/2" (19.1 cm), lightweight 7.5 oz. (213g), sainless head 1" diameter with 2 replaceable nylon caps 19-793 36-11210 **189.95** Nylon Cap Replacement, for nos. 19-793 and 19-794 Mallets 19-795 36-11209 20.95 Mead Mallet, 7-1/2" (19.1 cm), head 8 oz. (227g), with 2 replaceable nylon caps 19-796 36-11208 **129.95** Nylon Cap for no. 19-796 Mallet 19-797 36-11212 16.95