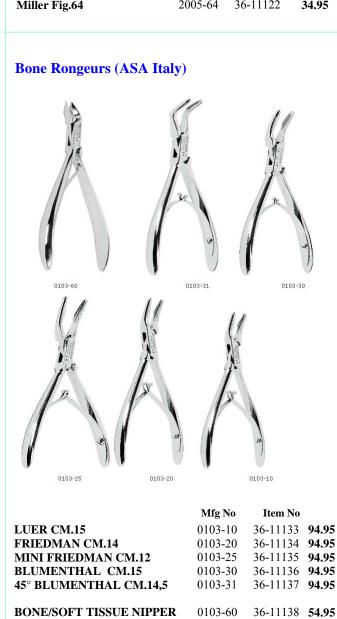

|          |       |

# Trephine Burs (ASA Italy)



| 3mm  | 40-11317 | 84.95 |
|------|----------|-------|
| 5mm  | 40-11318 | 84.95 |
| 7mm  | 40-11319 | 84.95 |
| 10mm | 40-11320 | 84.95 |

#### **Bone Curettes (ASA Italy)**



| Hemingway Fig.1     | 2000-1 36-11114  | 13.95 |
|---------------------|------------------|-------|
| Hemingway Fig.2     | 2000-2 36-11117  | 13.95 |
| Hemingway Fig.3     | 2000-3 36-11116  | 13.95 |
| Hemingway Fig.4     | 2000-4 36-11118  | 13.95 |
| Lukas Fig.85        | 2001-85 36-11119 | 13.95 |
| Lucas Fig.86        | 2001-86 36-11120 | 13.95 |
| Lucas Fig.87        | 2001-87 36-11121 | 13.95 |
| Lucas Fig.88        | 2001-88 36-11113 | 13.95 |
| <b>Bone Curette</b> | 2014-3 36-11115  | 4.95  |
|                     |                  |       |









#### **Sinus Lift Curette (Nordent)**

Nordent Sinus Lift instruments are designed to give practitioners improved access to the internal aspects of the sinus. Sinus Lift Curettes have spoons with smooth non-cutting edges and are available in various shank configurations and spoon widths to detach the delicate sinus membrane from lateral walls. Bone Condensers have fine serrations and diameters to compact bone graft material.

L'urettes



Sinus Lift Curette #911 Mirror image ends with spoon shaped tips that are 2.7mm wide.

CECS911

36-11263.....\$**51.00** 

Sinus Lift Curette #912 Both tips have a terminal shank that is 21mm long and a 25° angle with different size spoons. One spoon is 2.6mm wide and one is 3.5mm wide.

CECS912

36-11264 .....**\$51.00** 

Sinus Lift Curette #913 Bot