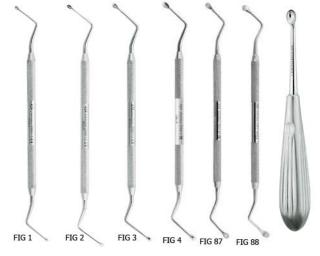

#### **Bone Curettes (ASA Italy)**

| Hemingway Fig.1     | 2000-1 36-11114  | 13.95 |
|---------------------|------------------|-------|
| Hemingway Fig.2     | 2000-2 36-11117  | 13.95 |
| Hemingway Fig.3     | 2000-3 36-11116  | 13.95 |
| Hemingway Fig.4     | 2000-4 36-11118  | 13.95 |
| Lukas Fig.85        | 2001-85 36-11119 | 13.95 |
| Lucas Fig.86        | 2001-86 36-11120 | 13.95 |
| Lucas Fig.87        | 2001-87 36-11121 | 13.95 |
| Lucas Fig.88        | 2001-88 36-11113 | 13.95 |
| <b>Bone Curette</b> | 2014-3 36-11115  | 4.95  |
|                     |                  |       |