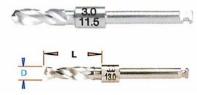

#### **Low-Temp Osseo Bone Drill (Osseo Scientific)**

| D 13.0              | 2        |       |
|---------------------|----------|-------|
| A                   |          |       |
| D 2.0 mm L 8.5 mm   | 36-11207 | 79.95 |
| D 2.75 mm L 13.0 mm | 36-11206 | 79.95 |
| D 2.75 mm L 15.0 mm | 36-11205 | 79.95 |
| D 3.0 mm L 8.5 mm   | 36-11204 | 79.95 |
| D 3.0 mm L 10.0 mm  | 36-11203 | 79.95 |
| D 3.0 mm L 11.5 mm  | 36-11202 | 79.95 |
| D 3.0 mm L 13.0 mm  | 36-11201 | 79.95 |
| D 3.0 mm L 15.0 mm  | 36-11200 | 79.95 |
| D 3.15 mm L 8.5 mm  | 36-11199 | 79.95 |
| D 3.15 mm L 10.0 mm | 36-11198 | 79.95 |
| D 3.15 mm L 11.5 mm | 36-11197 | 79.95 |
| D 2.75 mm L 11.5 mm | 36-11196 | 79.95 |
| D 2.75 mm L 10.0 mm | 36-11195 | 79.95 |
| D 2.0 mm L 10.0 mm  | 36-11194 | 79.95 |
| D 2.0 mm L 11.5 mm  | 36-11193 | 79.95 |
| D 2.0 mm L 13.0 mm  | 36-11192 | 79.95 |
| D 2.0 mm L 15.0 mm  | 36-11191 | 79.95 |
| D 2.3 mm L 8.5 mm   | 36-11190 | 79.95 |
| D 2.3 mm L 10.0 mm  | 36-11189 | 79.95 |
| D 2.3 mm L 11.5 mm  | 36-11188 | 79.95 |
| D 2.3 mm L 13.0 mm  | 36-11187 | 79.95 |
| D 2.3 mm L 15.0 mm  | 36-11186 | 79.95 |
| D 2.75 mm L 8.5 mm  | 36-11185 | 79.95 |
| D 3.15 mm L 13.0 mm | 36-11184 | 79.95 |
| D 3.15 mm L 15.0 mm | 36-11183 | 79.95 |
| D 3.25 mm L 8.5 mm  | 36-11182 | 79.95 |
| D 4.00 mm L 14.0 mm | 36-11181 | 79.95 |
| D 4.00 mm L 16.0 mm | 36-11180 | 79.95 |
| D 4.25 mm L 8.5 mm  | 36-11179 | 79.95 |
| D 4.25 mm L 10.0 mm | 36-11178 | 79.95 |
| D 4.25 mm L 11.5 mm | 36-11177 | 79.95 |
| D 4.25 mm L 13.0 mm | 36-11176 | 79.95 |
| D 4.25 mm L 15.0 mm | 36-11175 | 79.95 |
| D 5.25 mm L 8.5 mm  | 36-11174 | 79.95 |
| D 5.25 mm L 10.0 mm | 36-11173 | 79.95 |
| D 5.25 mm L 11.5 mm | 36-11172 | 79.95 |
| D 4.00 mm L 12.0 mm | 36-11171 | 79.95 |
| D 4.00 mm L 10.0 mm | 36-11170 | 79.95 |
| D 3.25 mm L 10.0 mm | 36-11169 | 79.95 |
| D 3.25 mm L 11.5 mm | 36-11168 | 79.95 |
| D 3.25 mm L 13.0 mm | 36-11167 | 79.95 |
| D 3.25 mm L 15.0 mm | 36-11166 | 79.95 |
| D 3.5 mm L 8.0 mm   | 36-11165 | 79.95 |
| D 3.5 mm L 10.0 mm  | 36-11164 | 79.95 |
| D 3.5 mm L 12.0 mm  | 36-11163 | 79.95 |
| D 3.5 mm L 14.0 mm  | 36-11162 | 79.95 |
| D 3.5 mm L 16.0 mm  | 36-11161 | 79.95 |
| D 4.00 mm L 8.0 mm  | 36-11160 | 79.95 |
| D 5.25 mm L 13.0 mm | 36-11159 | 79.95 |
|                     |          |       |